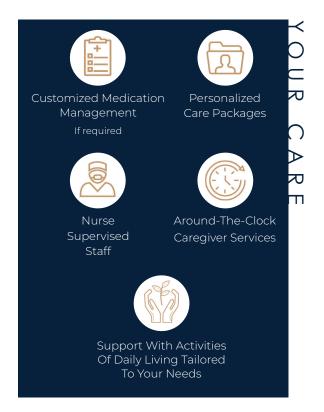

### INDIVIDUALIZED PERSONAL CARE

- Assistance with dressing, bathing, dining, and more
- Community dining with restaurant-style service
- Freshly prepared and nutritionally balanced meals
- Housekeeping, laundry, and maintenance services
- Medication management
- Personalized care plan